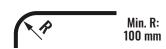

# **EVAGLIDE** DÉCOR



#### **AT A GLANCE**



- Hand drawn
- Light & medium weight
- **Bendable**
- 6 colours
- EasiWave compatible
- Glider

#### **PROFILE**



| Material  | Aluminium         |
|-----------|-------------------|
| Length*   | 5800 mm / 19 ft   |
| Weight pm | 0.15 KG/ 0.33 lbs |
| Color     | White Silver      |



#### **CAPACITY**



- Put additional brackets before and after the joint/ bend.
- The capacity and fixing distance are a guide.
- They may vary depending on installation method, surface and so on.

#### **BENDING**





Min. Interval 300 mm



Min. R: 500 mm

#### **GLIDER OPTIONS / DIMENSIONS**



tracks@evans-textiles.com www.evans-textiles.com



### **BRACKET OPTIONS/ DIMENSIONS**

## 20mm Universal Wall & Ceiling Bracket



# **Ceiling Bracket**



## **Metal Wall Bracket**



Discover more at: www.evans-textiles.com tracks@evans-textiles.com