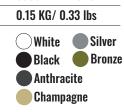

#### **PROFILE**

| Material  | Aluminium         |
|-----------|-------------------|
| Length*   | 5800 mm / 19 ft   |
| Weight pm | 0.15 KG/ 0.33 lbs |
| Color     | White Silver      |