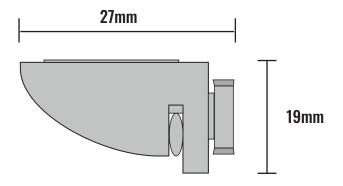

# **EVAGLIDE** DÉCOR



#### **AT A GLANCE**



- Hand drawn
- Light & medium weight
- **Bendable**
- 6 colours
- EasiWave compatible
- Glider

#### **PROFILE**



| Material  | Aluminium         |
|-----------|-------------------|
| Length*   | 5800 mm / 19 ft   |
| Weight pm | 0.15 KG/ 0.33 lbs |
| Color     | White Silver      |



#### **CAPACITY**



- Put additional brackets before and after the joint/ bend.
- The capacity and fixing distance are a guide.
- They may vary depending on installation method, surface and so on.

#### **BENDING**





Min. Interval 300 mm



Min. R: 500 mm

#### **GLIDER OPTIONS / DIMENSIONS**



tracks@evans-textiles.com www.evans-textiles.com



### **BRACKET OPTIONS/ DIMENSIONS**

## 20mm Universal Wall & Ceiling Bracket



# **Ceiling Bracket**



## **Metal Wall Bracket**



Discover more at: www.evans-textiles.com tracks@evans-textiles.com