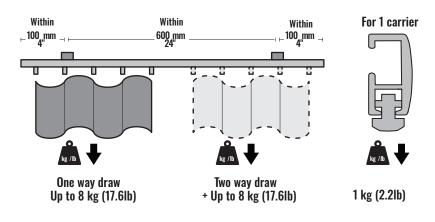

#### **CAPACITY**

- Put additional brackets before and after the joint/ bend.
- The capacity and fixing distance are a guide.
- They may vary depending on installation method, surface and so on.