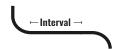

# **EVAGLIDE** DÉCOR



#### **AT A GLANCE**



- Hand drawn
- Light & medium weight
- **Bendable**
- 6 colours
- EasiWave compatible
- Glider

#### **PROFILE**



| Material  | Aluminium         |
|-----------|-------------------|
| Length*   | 5800 mm / 19 ft   |
| Weight pm | 0.15 KG/ 0.33 lbs |
| Color     | White Silver      |



#### **CAPACITY**



- Put additional brackets before and after the joint/ bend.
- The capacity and fixing distance are a guide.
- They may vary depending on installation method, surface and so on.

#### **BENDING**





Min. Interval 300 mm



Min. R: 500 mm

#### **GLIDER OPTIONS / DIMENSIONS**



tracks@evans-textiles.com www.evans-textiles.com



### **BRACKET OPTIONS/ DIMENSIONS**

## 20mm Universal Wall & Ceiling Bracket



# **Ceiling Bracket**



## **Metal Wall Bracket**



Discover more at: www.evans-textiles.com tracks@evans-textiles.com