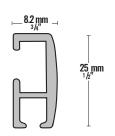

#### **PROFILE**

| Material  | Aluminium         |
|-----------|-------------------|
| Length*   | 5800 mm / 19 ft   |
| Weight pm | 0.15 KG/ 0.33 lbs |
| Color     | White Silver      |

#### **GLIDER OPTIONS / DIMENSIONS**

tracks@evans-textiles.com www.evans-textiles.com