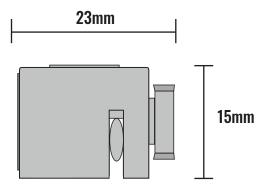

# **EVAGLIDE** DÉCOR



#### **AT A GLANCE**



- Hand drawn
- Light & medium weight
- **Bendable**
- 6 colours
- EasiWave compatible
- Glider

#### **PROFILE**



| Material  | Aluminium         |
|-----------|-------------------|
| Length*   | 5800 mm / 19 ft   |
| Weight pm | 0.15 KG/ 0.33 lbs |
| Color     | White Silver      |



#### **CAPACITY**



- Put additional brackets before and after the joint/ bend.
- The capacity and fixing distance are a guide.
- They may vary depending on installation method, surface and so on.

#### **BENDING**





Min. Interval 300 mm



Min. R: 500 mm

#### **GLIDER OPTIONS / DIMENSIONS**



tracks@evans-textiles.com www.evans-textiles.com



### **BRACKET OPTIONS/ DIMENSIONS**

## 20mm Universal Wall & Ceiling Bracket



# **Ceiling Bracket**



## **Metal Wall Bracket**



Discover more at: www.evans-textiles.com tracks@evans-textiles.com