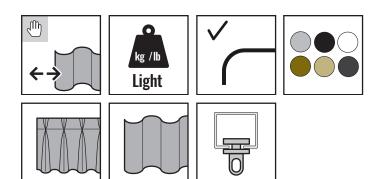

#### **AT A GLANCE**

- Hand drawn
- Light & medium weight
- **Bendable**
- 6 colours
- EasiWave compatible
- Glider