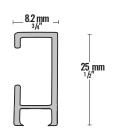

#### **PROFILE**

| Material  | Aluminium         |
|-----------|-------------------|
| Length*   | 6000 mm / 19 ft   |
| Weight pm | 0.15 KG/ 0.33 lbs |
|           | White             |
| Color     | Silver            |
|           | Black             |
|           | Bronze            |
|           | Gold              |