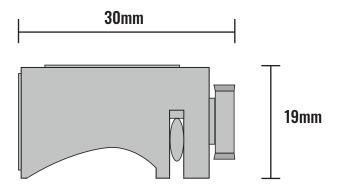

olours
- EasiWave compatible
- Glider

#### **PROFILE**



| Material  | Aluminium         |
|-----------|-------------------|
| Length*   | 6000 mm / 19 ft   |
| Weight pm | 0.15 KG/ 0.33 lbs |
|           | White             |
| Color     | Silver            |
|           | Black             |
|           | Bronze            |
|           | Gold              |

#### **CAPACITY**



- · Put additional brackets before and after the joint/ bend.
- The capacity and fixing distance are a guide.
- They may vary depending on installation method, surface and so on.

#### **BENDING**





Min. Interval 300 mm



Min. R: 500 mm

#### **GLIDER OPTIONS / DIMENSIONS**



www.evans-textiles.com tracks@evans-textiles.com



### **BRACKET OPTIONS/ DIMENSIONS**

## 30mm Universal Wall & Ceiling Bracket



# **Ceiling Bracket**



## **80mm Wall Bracket**



Discover more at: www.evans-textiles.com tracks@evans-textiles.com