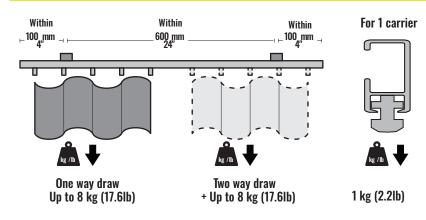

#### **CAPACITY**

- · Put additional brackets before and after the joint/ bend.
- The capacity and fixing distance are a guide.
- They may vary depending on installation method, surface and so on.