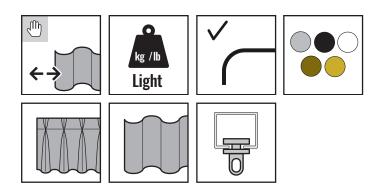

#### **AT A GLANCE**

- Hand drawn
- Light & medium weight
- Bendable
- 5 colours
- EasiWave compatible
- Glider