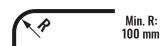

# EVAGLIDE 'H' PROFILE



#### **AT A GLANCE**



- Hand drawn
- Light & medium weight
- Bendable
- 5 colours
- EasiWave compatible
- Glider

#### **PROFILE**



| Material  | Aluminium         |
|-----------|-------------------|
| Length*   | 6000 mm / 19 ft   |
| Weight pm | 0.15 KG/ 0.33 lbs |
|           | White             |
| Color     | Silver            |
|           | Black             |
|           | Bronze            |
|           | Gold              |

#### **CAPACITY**



- · Put additional brackets before and after the joint/ bend.
- The capacity and fixing distance are a guide.
- They may vary depending on installation method, surface and so on.

#### **BENDING**





Min. Interval 300 mm



Min. R: 500 mm

#### **GLIDER OPTIONS / DIMENSIONS**



www.evans-textiles.com tracks@evans-textiles.com



### **BRACKET OPTIONS/ DIMENSIONS**

## 30mm Universal Wall & Ceiling Bracket



# **Ceiling Bracket**



## **80mm Wall Bracket**



Discover more at: www.evans-textiles.com tracks@evans-textiles.com