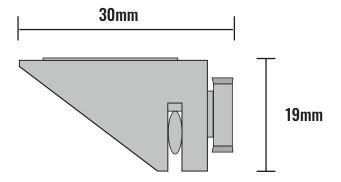

ble
- Glider

#### **PROFILE**



| Material  | Aluminium         |
|-----------|-------------------|
| Length*   | 6000 mm / 19 ft   |
| Weight pm | 0.15 KG/ 0.33 lbs |
|           | White             |
| Color     | Silver            |
|           | Black             |
|           | Bronze            |
|           | Gold              |

#### **CAPACITY**



- · Put additional brackets before and after the joint/ bend.
- The capacity and fixing distance are a guide.
- They may vary depending on installation method, surface and so on.

#### **BENDING**





Min. Interval 300 mm



Min. R: 500 mm

#### **GLIDER OPTIONS / DIMENSIONS**



www.evans-textiles.com tracks@evans-textiles.com



### **BRACKET OPTIONS/ DIMENSIONS**

## 30mm Universal Wall & Ceiling Bracket



# **Ceiling Bracket**



## **80mm Wall Bracket**



Discover more at: www.evans-textiles.com tracks@evans-textiles.com